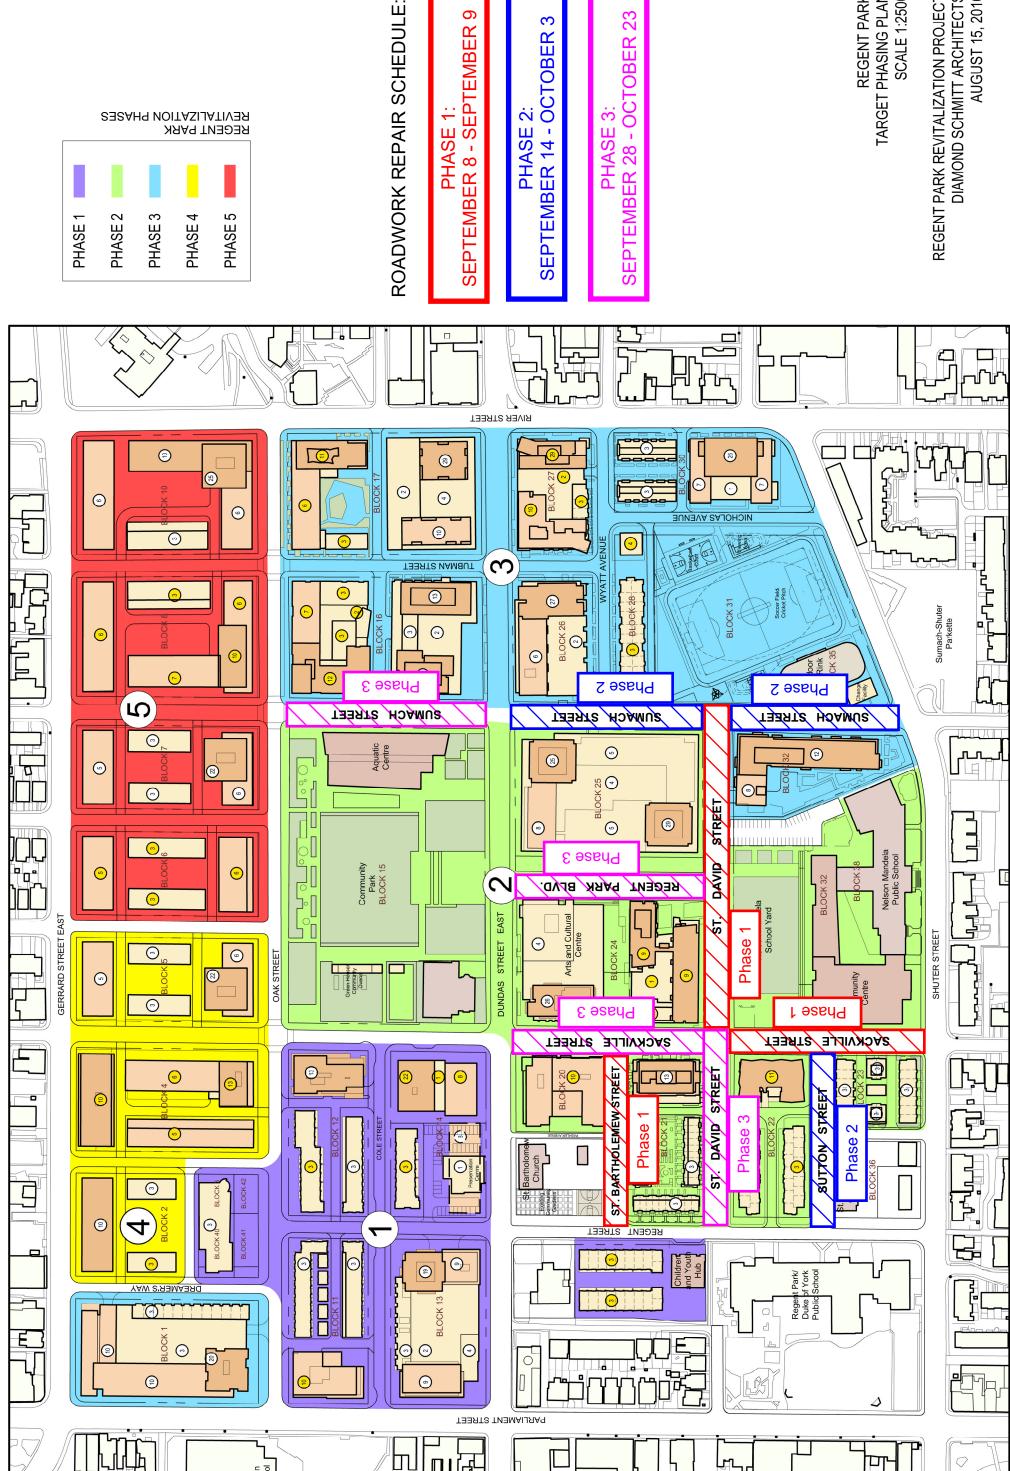

Work to will include replacement of damaged concrete road bases, curbs and sidewalks; laying asphalt on the roads; re-sodding boulevards where required; and replacing dead trees within the right-of-way. The first phase of this work will take place on the roads bordering Nelson Mandela Public School: Sackville Street north of Shuter Street, and St. David Street between Sackville and Sumach Streets. Please refer to the attached map illustrating the proposed work schedule.

REGENT PARK

PHASE 3:

REGENT PARK TARGET PHASING PLAN SCALE 1:2500

DIAMOND SCHMITT ARCHITECTS AUGUST 15, 2016 REGENT PARK REVITALIZATION PROJECT